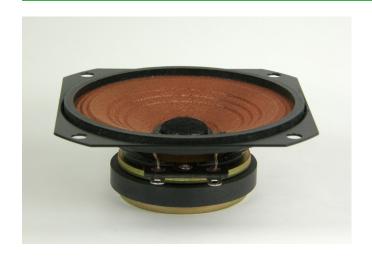

# **Specification Sheet**

Model # DC32WP-45

#### **Key Features:**

- 3.5" (87 mm), 45 ohm
- Voice Range, 4 watts
- Ferrite magnet, red acrylic treated cone with cloth surround. Black Powder coat basket over heavy zinc plating. All Steel parts have heaving plating;

#### **Material Descriptions**

| Basket          | Stamped Steel             |
|-----------------|---------------------------|
| Terminal Size   | 0.19 x 0.02               |
| Magnet          | Ferrite                   |
| Voice Coil Wire | Copper                    |
| Voice Coil Form | Aluminum                  |
| Cone            | Red Acrylic Treated Cloth |
| Cone Edge       | Red Acrylic Treated Cloth |
| Dust Cap        | Felt                      |