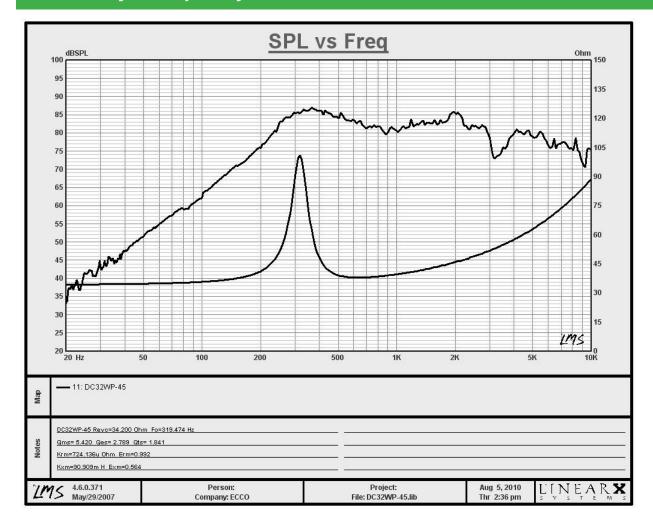

## **Sensitivity / Frequency**

#### **Small Signal Parameters**

|                                    |      | Units of Measure |
|------------------------------------|------|------------------|
| Resonant Frequency (fo)            | 319  | Hz               |
| D.C. Resistance (Re)               | 35.0 | ohms             |
| Mechanical Q (Qms)                 | 5.4  |                  |
| Electrical Q (Qes)                 | 2.79 |                  |
| Total Q (Qts)                      | 1.84 |                  |
| Compliance Equivalent Volume (Vas) |      | ltr              |
| BL Product (BL)                    |      | T-M              |
| Maximum Linear Excursion (Xmax)    | 1.1  | mm               |
| Surface Area of Cone (Sd)          |      | cm2              |
| Moving Mass (Mmd)                  |      | g                |