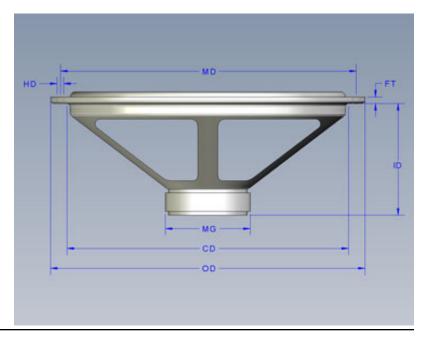

## **Drawing**

| ID | Description       | Measurements | Tolerance  |
|----|-------------------|--------------|------------|
| Od | Outside Diameter  | 3.5 in.      | +/- 0.020" |
| CD | Cutout Diameter   | 3.1 in.      | +/- 0.020" |
| MG | Magnet Diameter   | 2.1 in.      | +/- 0.050" |
| HD | Hole Diameter     | 0.2 in.      | +/- 0.010" |
| MD | Mounting Diameter | 3.9 in.      | +/- 0.010" |
| ID | Internal Depth    | 1.2 in.      | +/- 0.025" |
| FT | Flange Thickness  | 0.1 in.      | +/- 0.050" |
| NW | Net Weight        | 226.0 g      |            |