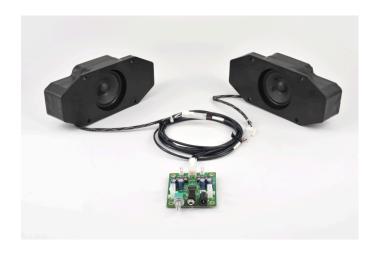

#### This kit includes:

Satellite - 90202 (x2)
Amplifier - 93101
Wire Harness - 36173