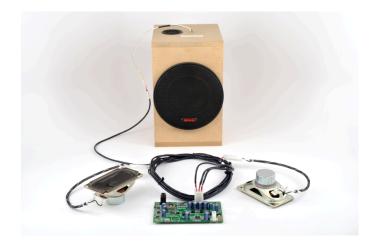

The TK-302 system is a great choice for cabinets and enclosures with integrated speaker grilles ready to accept unenclosed satellite and enclosed subwoofers. The PC board style amplifier is ready to be integrated alongside your electronics package. A supplied wiring harness with slip-on connectors makes assembly easy, foolproof and fast. Don't risk less than ideal sound via a la carte product choice, MISCO has done the work for you by pairing the right amplifier with the right speakers.

### This kit includes:

- Satellite 84159 (x2)
- Subwoofer SB40-A
- Amplifier 93104
- Wire Harness 36155