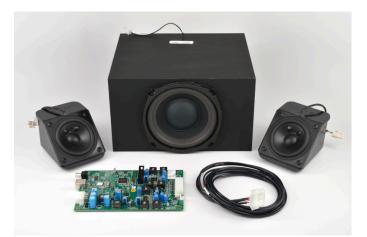

## MISCO. SoundSolutions

The TK-401 system is a great choice when you want the performance certainty and consistency of self-enclosed speakers. The PC board style amplifier is ready to be integrated alongside your electronics package. A supplied wiring harness with slip-on connectors makes assembly easy, foolproof and fast. Don't risk less than ideal sound via a la carte product choice, MISCO has done the work for you by pairing the right amplifier with the right speakers.

Wiring harness with quick-connect terminations include

This kit includes:

- Satellite 90201(x2)
- Subwoofer <u>SB52-A</u>
- Amplifier <u>93110</u>
- Wire Harness 36155