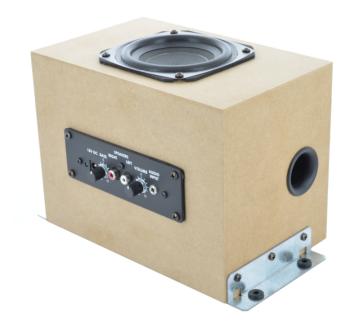

# 4 INCH ENCLOSED SUBWOOFER WITH 2.1 CHANNEL CLASS-D AMPLIFIER

PART #: BJ21-05

The BJ21-05 is the hassle-free, enclosed, powered subwoofer you have been searching for. This model includes a 4" driver, powered by a 2.1 channel, class-D plate amplifier, and fit into a ported, MDF enclosure. The BJ21-05 includes attached vibration dampened brackets, so your sound stays clear and reliable.

- 4" subwoofer
- 2.1 channel, class-D, plate amplifier
- MDF ported enclosure (8.3 x 5.3 x 6.3")
- Vibration dampened brackets

This product uses MISCO Amplifier 93105