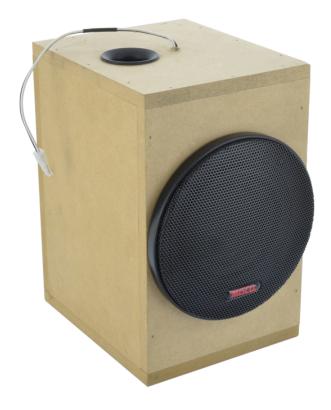

PART #: SB40-A

Low-frequency sound built to last! The SB40-A puts a 4" passive subwoofer in a compact, ported, MDF enclosure with a rugged, protective speaker grille. Connect this via a lead set terminal with an MFJ connector to give the low-end of your sound system reliable strength.

- 4" subwoofer with speaker grille
- MDF ported enclosure (8.3 x 5.3 x 6.3")
- Lead set with MFJ connector