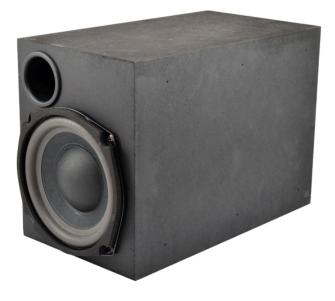

The 90305 uses a powerful, 5.25" passive subwoofer in a ported, MDF enclosure that brings certainty and consistency to your bass frequencies. Connect this via a lead set terminated with an MFJ connector to give your sound system's low-end the depth your listeners crave.

- 5.25" subwoofer
- MDF ported enclosure (9.5 x 6 x 7")
- Lead set with MFJ connector

Primary Specifications

| Speaker Type                      | Subwoofer   |
|-----------------------------------|-------------|
| Nominal Impedance (Ζ) (Ω)         | 8           |
| Rated Power IEC268-5 (W)          | 40 Watts    |
| Sensitivity (dB SPL) <sup>1</sup> | 87          |
| Frequency Range (Hz)              | 40 - 4, 000 |
| Enclosure Style                   | Ported      |