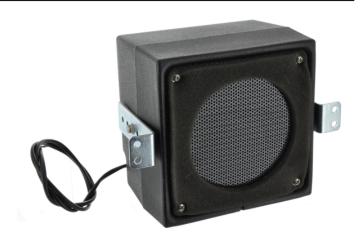

PART #: 90274

A high output wide-range speaker built with environmental protection for menu boards and drive-thrus. Enclosed in a stress-free plastic enclosure with mounting brackets, and mounted with a protective PVC screen with foam.

- Wide range speaker
- 4" (102 mm) basket diameter
- 25 watts, 8 ohm, 94 dB SPL
- Polypropylene cone and dust cap
- Plastic enclosure with PVC screen with foam attached
- Adjustable steel mounting brackets