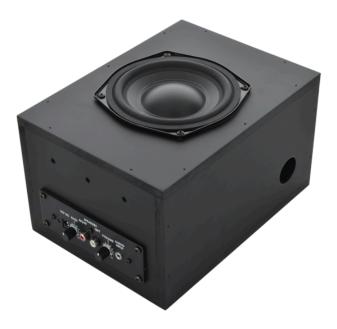

## MISCO. SoundSolutions

The BJ21-03 introduces a high-quality system solution your next audio project. This enclosed 5.25" subwoofer, powered by a 2.1 channel amplifier, delivers crisp low frequencies for a variety of applications, making it perfect for anyone looking for a drop-in component for customizable audio experiences.

- 5.25" subwoofer
- 2.1 channel, class-D, plate amplifier
- MDF ported enclosure (9.5 x 7 x 5.5")

This product uses MISCO Amplifier 93105

**5.25 INCH ENCLOSED SUBWOOFER WITH 2.1** 

Primary Specifications

## 5.25 INCH ENCLOSED SUBWOOFER WITH 2.1 CHANNEL AMPLIFIER PART #: BJ21-03